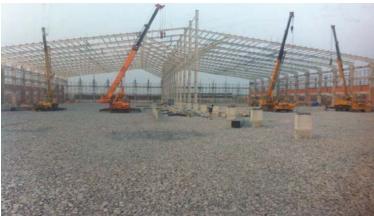

# OVERVIEW OF INDUSTRIAL STEEL BUILDING

www.nghiaphatsteel.com

# INDUSTRIAL STEEL BUILDINGS

**INDUSTRIAL STEEL BUILDINGS** are houses made from steel structures and fabricated and installed according to pre-specified architectural and technical drawings. The process of manufacturing finished products (with a combination of inspection and quality control steps) goes through 3 main stages: design, fabrication of components and erection at the site. The entire steel structure can be produced synchronously and then delivered to the construction site in a relatively short time.