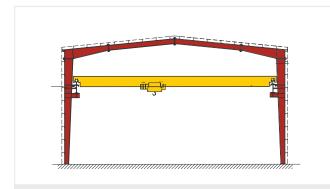

# **STANDARD STRUCTURAL SYSTEMS**

Top running crance In a span building

Top running crance In a span building

Semi portal crance

Mezzanine section

1 span curve frame

2 spans curve frame