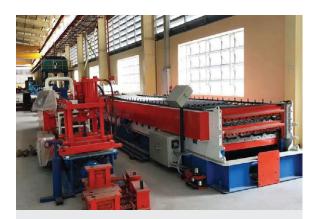

# EQUIPMENT & PRODUCTION LINE

Steel plate cutting machine 22mm - 6m

Steel plate cutting machine 16mm-4m

CNC cutting machine

CNC punching machine

Beam assembly machine

Vertical welding machine

Horizontal welding machine

Beam bending machine

Sand blasting machine

Double roll forming machine

Nghia Phat Steel Factory