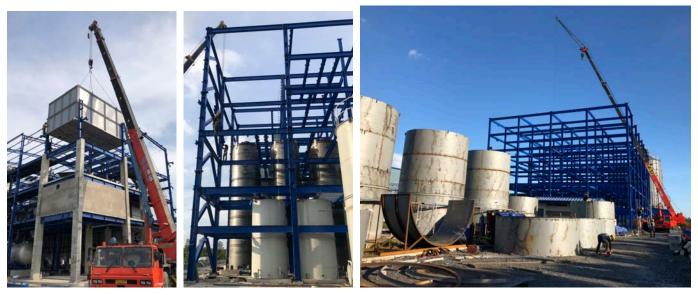

# EQUIPMENT & PRODUCTION LINE

Steel plate cutting machine 22mm - 6m

Steel plate cutting machine 16mm-4m

CNC cutting machine

CNC punching machine

Beam assembly machine

Vertical welding machine

Horizontal welding machine

Beam bending machine

Sand blasting machine

Double roll forming machine

Nghia Phat Steel Factory