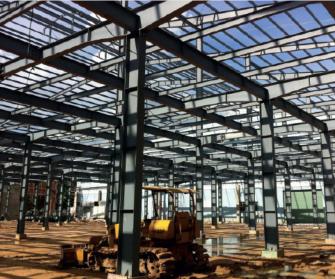

# OVERVIEW OF INDUSTRIAL STEEL BUILDING

www.nghiaphatsteel.com

# INDUSTRIAL STEEL BUILDINGS

**INDUSTRIAL STEEL BUILDINGS** are houses made from steel structures and fabricated and installed according to pre-specified architectural and technical drawings. The process of manufacturing finished products (with a combination of inspection and quality control steps) goes through 3 main stages: design, fabrication of components and erection at the site. The entire steel structure can be produced synchronously and then delivered to the construction site in a relatively short time.