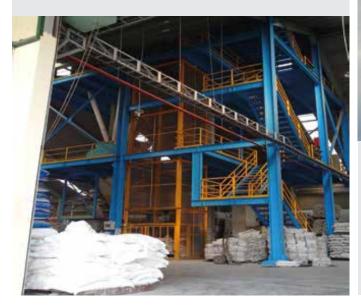

# EQUIPMENT & PRODUCTION LINE

Steel plate cutting machine 22mm - 6m

Steel plate cutting machine 16mm-4m

CNC cutting machine

CNC punching machine

Beam assembly machine

Vertical welding machine

Horizontal welding machine

Beam bending machine

Sand blasting machine

Double roll forming machine

Nghia Phat Steel Factory