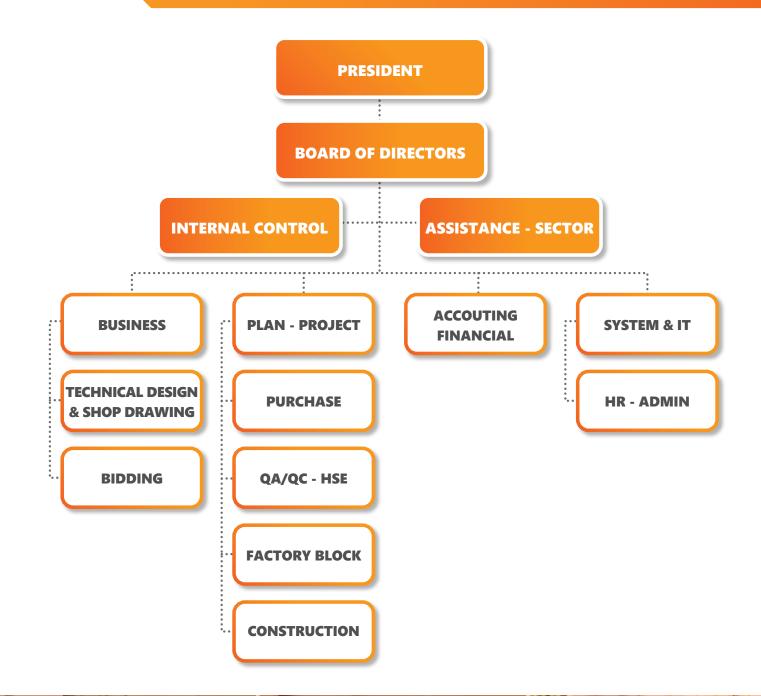

capacity : 12,000 tons of steel structure/year

# **QUALITY CERTIFICATION**

- ISO 9001: 2015
- ISO 14001: 2015
- ISO 45001: 2018
- ISO 3834-2
- EN1090-2





# **DESIGN SOFTWARE**

**NGHIA PHAT STEEL**'s engineering team constantly updated with modern software and the latest international design trends with the goal of creating optimal solutions for the project.







# **INTERNATIONAL DESIGN STANDARDS**

AWS

Welding code

ASCE

Building code

IBC

International building code

# MBMA

Fabrication & erection tolerances

AISC

Design code

AISI

Cold formed design code

# **PRODUCTS & SERVICES**

**Nghia Phat Steel** provides a package solution that includes consulting, designing, manufacturing, erection, and warranty service for steel structure products.





# **ORGANIZATIONAL CHART**





# **QHSE POLICY**



#### COMMERCIAL CONSTRUCTION MECHANICAL JOINT STOCK NGHIA PHAT STEEL (NPS)

#### SAFETY POLICY ENVIRONMENTAL HEALTH AND QUALITY (QHSE)

**NGHIA PHAT STEEL** specializes in providing: a) consulting and designing services for customers in industrial construction; b) production, construction, and erection of preengineered steel buildings, building workshops for civil, industrial, and commercial works; c) manufacture high-tech structural steel products; etc

#### **NGHIA PHAT STEEL COMMITTED:**

**Changing and development** 

**Continuous improvement** 

**Continuous innovation** 

#### **Customer Satisfaction**

- 1. Safety, Health, Environmental Protection, and Quality is the significant business activities of **NGHIA PHAT STEEL** and are the responsibility of all **