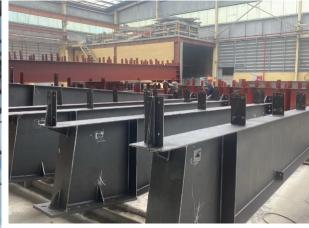

# EQUIPMENT & PRODUCTION LINE

Steel plate cutting machine 22mm - 6m

Steel plate cutting machine 16mm-4m

CNC cutting machine

CNC punching machine

Beam assembly machine

Vertical welding machine

Horizontal welding machine

Beam bending machine

Sand blasting machine

Double roll forming machine

Nghia Phat Steel Factory