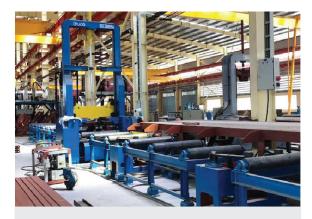

# EQUIPMENT & PRODUCTION LINE

Steel plate cutting machine 22mm - 6m

Steel plate cutting machine 16mm-4m

CNC cutting machine

CNC punching machine

Beam assembly machine

Vertical welding machine

Horizontal welding machine

Beam bending machine

Sand blasting machine

Double roll forming machine

Nghia Phat Steel Factory