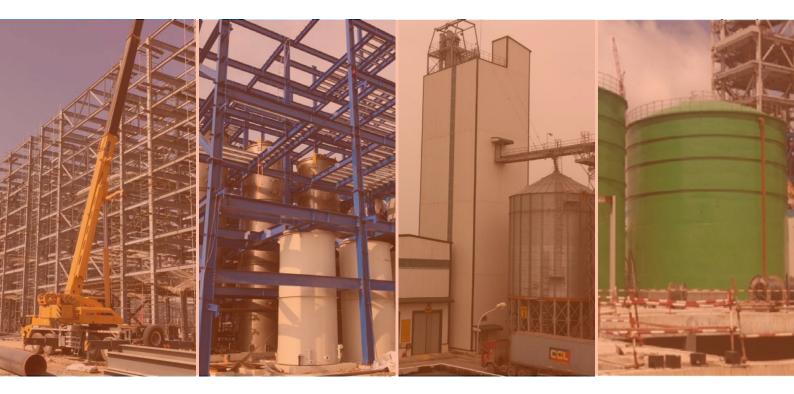

# INDUSTRIAL STEEL BUILDINGS

**INDUSTRIAL STEEL BUILDINGS** are houses made from steel structures and fabricated and installed according to pre-specified architectural and technical drawings. The process of manufacturing finished products (with a combination of inspection and quality control steps) goes through 3 main stages: design, fabrication of components and erection at the site. The entire steel structure can be produced synchronously and then delivered to the construction site in a relatively short time.

# **TYPICAL PROJECT**