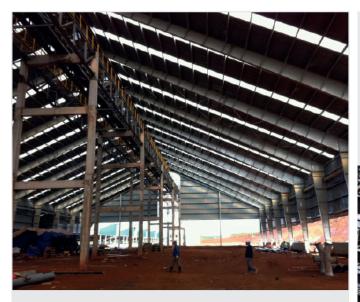

# OVERVIEW OF INDUSTRIAL STEEL BUILDING

www.nghiaphatsteel.com

# INDUSTRIAL STEEL BUILDINGS

**INDUSTRIAL STEEL BUILDINGS** are houses made from steel structures and fabricated and installed according to pre-specified architectural and technical drawings. The process of manufacturing finished products (with a combination of inspection and quality control steps) goes through 3 main stages: design, fabrication of components and erection at the site. The entire steel structure can be produced synchronously and then delivered to the construction site in a relatively short time.