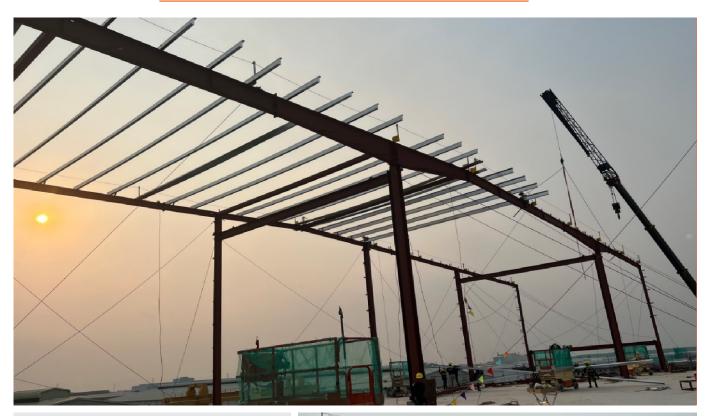

# TYPICAL STEEL STRUCTURE PRODUCTION PROCESS

# INDUSTRIAL STEEL BUILDINGS

**INDUSTRIAL STEEL BUILDINGS** are houses made from steel structures and fabricated and installed according to pre-specified architectural and technical drawings. The process of manufacturing finished products (with a combination of inspection and quality control steps) goes through 3 main stages: design, fabrication of components and erection at the site. The entire steel structure can be produced synchronously and then delivered to the construction site in a relatively short time.