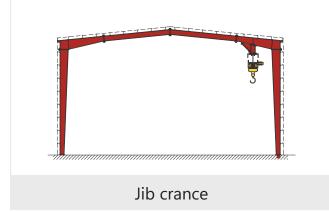

# **STANDARD STRUCTURAL SYSTEMS**

Top running crance In a span building

Top running crance In a span building

Semi portal crance

Mezzanine section

1 span curve frame

2 spans curve frame