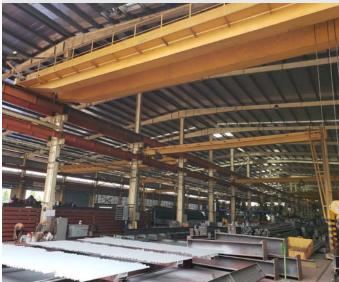

# EQUIPMENT & PRODUCTION LINE

Steel plate cutting machine 22mm - 6m

Steel plate cutting machine 16mm-4m

CNC cutting machine

CNC punching machine

Beam assembly machine

Vertical welding machine

Horizontal welding machine

Beam bending machine

Sand blasting machine

Double roll forming machine

Nghia Phat Steel Factory