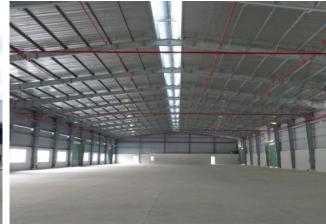

# INDUSTRIAL STEEL BUILDINGS

**INDUSTRIAL STEEL BUILDINGS** are houses made from steel structures and fabricated and installed according to pre-specified architectural and technical drawings. The process of manufacturing finished products (with a combination of inspection and quality control steps) goes through 3 main stages: design, fabrication of components and erection at the site. The entire steel structure can be produced synchronously and then delivered to the construction site in a relatively short time.

# **STANDARD STRUCTURAL SYSTEMS**

# **STANDARD STRUCTURAL SYSTEMS**

Top running crance In a span building

Top running crance In a span building

Semi portal crance

Mezzanine section

1 span curve frame

2 spans curve frame