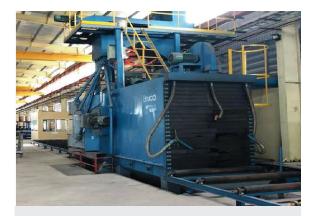

# EQUIPMENT & PRODUCTION LINE

Steel plate cutting machine 22mm - 6m

Steel plate cutting machine 16mm-4m

CNC cutting machine

CNC punching machine

Beam assembly machine

Vertical welding machine

Horizontal welding machine

Beam bending machine

Sand blasting machine

Double roll forming machine

Nghia Phat Steel Factory