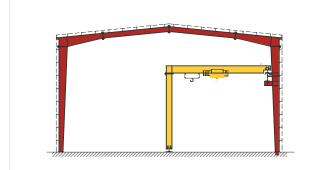

# **STANDARD STRUCTURAL SYSTEMS**

Top running crance In a span building

Top running crance In a span building

Semi portal crance

Mezzanine section

1 span curve frame

2 spans curve frame