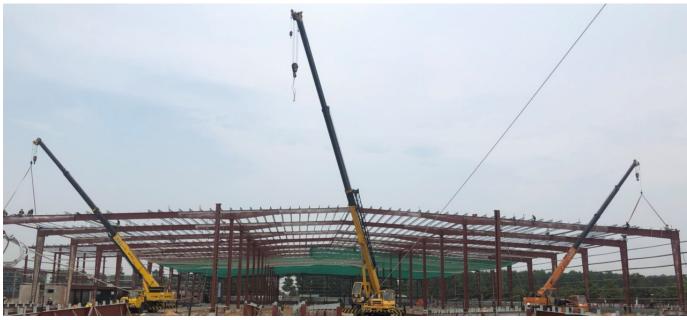

# OVERVIEW OF INDUSTRIAL STEEL BUILDING

www.nghiaphatsteel.com

# INDUSTRIAL STEEL BUILDINGS

**INDUSTRIAL STEEL BUILDINGS** are houses made from steel structures and fabricated and installed according to pre-specified architectural and technical drawings. The process of manufacturing finished products (with a combination of inspection and quality control steps) goes through 3 main stages: design, fabrication of components and erection at the site. The entire steel structure can be produced synchronously and then delivered to the construction site in a relatively short time.