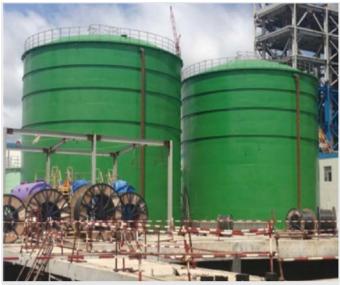

# Anlong factory cooking oil tank

V=3.000m<sup>3</sup>

**Tank of Duyen Hai 3 Thermal Power Plant** V=3.000m<sup>3</sup> - Tra Vinh Province

**Goods lifts** P=3T, H=40m Feed Mill