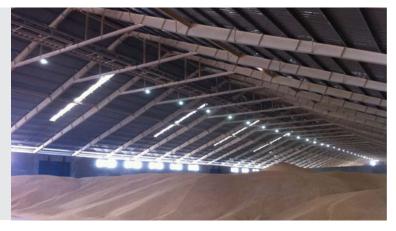

# OVERVIEW OF INDUSTRIAL STEEL BUILDING

www.nghiaphatsteel.com

# INDUSTRIAL STEEL BUILDINGS

**INDUSTRIAL STEEL BUILDINGS** are houses made from steel structures and fabricated and installed according to pre-specified architectural and technical drawings. The process of manufacturing finished products (with a combination of inspection and quality control steps) goes through 3 main stages: design, fabrication of components and erection at the site. The entire steel structure can be produced synchronously and then delivered to the construction site in a relatively short time.