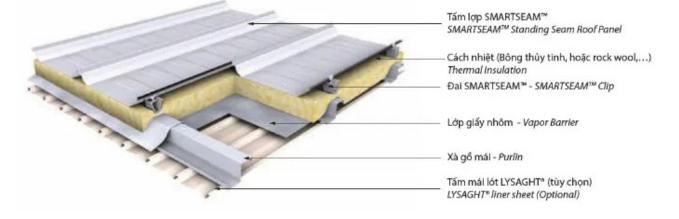

# **ROOFING SHEET & ACCESSORIES**

Air bubble

**PU Insulation** 

Glasswool

Panel Insulation

Chi tiết điển hình của hệ mái lợp SMARTSEAM™ Typical Roof Buildup of SMARTSEAM™ Standing Seam System