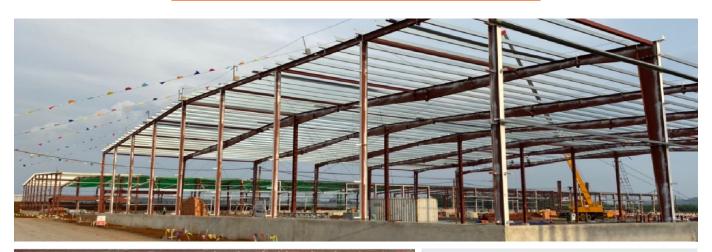

# OVERVIEW OF INDUSTRIAL STEEL BUILDING

www.nghiaphatsteel.com

# INDUSTRIAL STEEL BUILDINGS

**INDUSTRIAL STEEL BUILDINGS** are houses made from steel structures and fabricated and installed according to pre-specified architectural and technical drawings. The process of manufacturing finished products (with a combination of inspection and quality control steps) goes through 3 main stages: design, fabrication of components and erection at the site. The entire steel structure can be produced synchronously and then delivered to the construction site in a relatively short time.