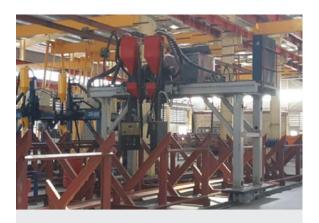

# EQUIPMENT & PRODUCTION LINE

Steel plate cutting machine 22mm - 6m

Steel plate cutting machine 16mm-4m

CNC cutting machine

CNC punching machine

Beam assembly machine

Vertical welding machine

Horizontal welding machine

Beam bending machine

Sand blasting machine

Double roll forming machine

Nghia Phat Steel Factory