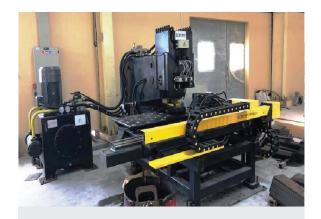

# EQUIPMENT & PRODUCTION LINE

Steel plate cutting machine 22mm - 6m

Steel plate cutting machine 16mm-4m

CNC cutting machine

CNC punching machine

Beam assembly machine

Vertical welding machine

Horizontal welding machine

Beam bending machine

Sand blasting machine

Double roll forming machine

Nghia Phat Steel Factory