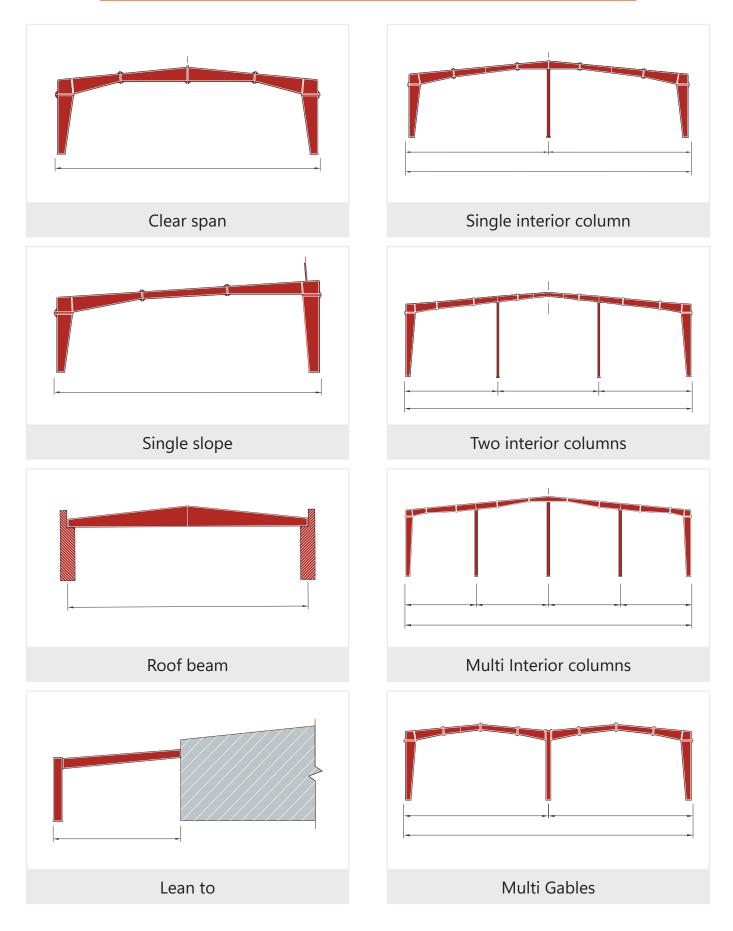

# **STANDARD STRUCTURAL SYSTEMS**

# **STANDARD STRUCTURAL SYSTEMS**

Top running crance In a span building

Top running crance In a span building

Semi portal crance

Mezzanine section

1 span curve frame

2 spans curve frame