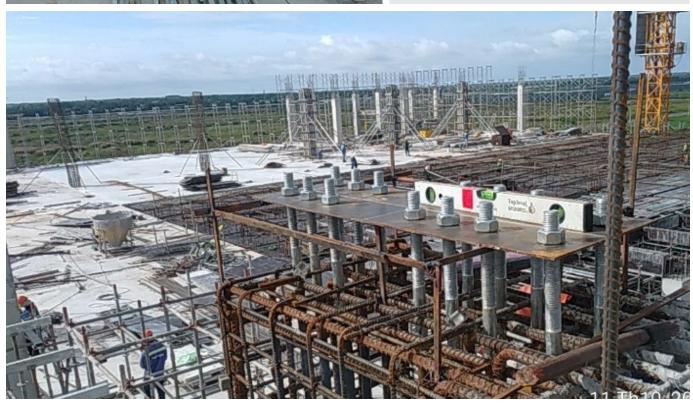

# INDUSTRIAL STEEL BUILDINGS

**INDUSTRIAL STEEL BUILDINGS** are houses made from steel structures and fabricated and installed according to pre-specified architectural and technical drawings. The process of manufacturing finished products (with a combination of inspection and quality control steps) goes through 3 main stages: design, fabrication of components and erection at the site. The entire steel structure can be produced synchronously and then delivered to the construction site in a relatively short time.