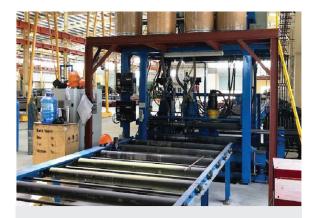

# EQUIPMENT & PRODUCTION LINE

Steel plate cutting machine 22mm - 6m

Steel plate cutting machine 16mm-4m

CNC cutting machine

CNC punching machine

Beam assembly machine

Vertical welding machine

Horizontal welding machine

Beam bending machine

Sand blasting machine

Double roll forming machine

Nghia Phat Steel Factory