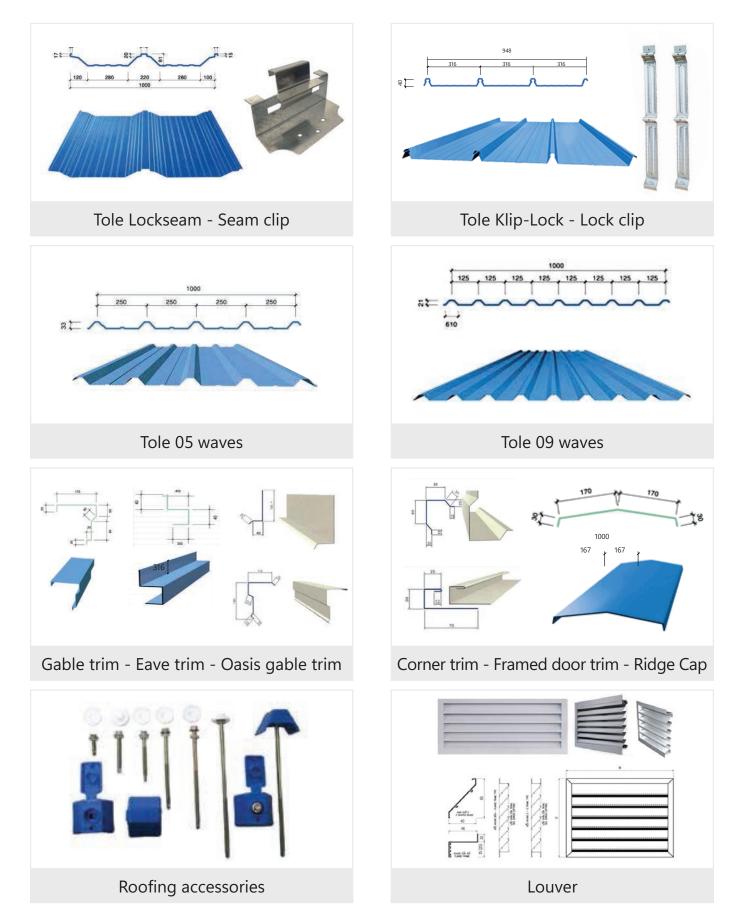

# INDUSTRIAL STEEL BUILDINGS

**INDUSTRIAL STEEL BUILDINGS** are houses made from steel structures and fabricated and installed according to pre-specified architectural and technical drawings. The process of manufacturing finished products (with a combination of inspection and quality control steps) goes through 3 main stages: design, fabrication of components and erection at the site. The entire steel structure can be produced synchronously and then delivered to the construction site in a relatively short time.



# **STANDARD STRUCTURAL SYSTEMS**



# **STANDARD STRUCTURAL SYSTEMS**



Top running crance In a span building



Top running crance In a span building



Semi portal crance





Mezzanine section



1 span curve frame



2 spans curve frame



# **MATERIALS & ACCESSORIES**



# **MATERIALS & ACCESSORIES**



# **ROOFING SHEET & ACCESSORIES**



Air bubble



**PU Insulation** 



Glasswool



Panel Insulation

Chi tiết điển hình của hệ mái lợp SMARTSEAM™ Typical Roof Buildup of SMARTSEAM™ Standing Seam System





# **TYPICAL PROJECT**





#### **BW Industrial** Tan Phu Trung IP, Cu Chi District, Ho Chi Minh City











# **BW7 - BW Industrial**

VSIP 2A IP, Binh Duong Province





#### **BW8 - BW Industrial** My Phuoc 4 IP, Binh Duong Province









#### **BW Dau Giay** - **BW Industrial** Dau Giay, Dong Nai

Dau Giay, Dong Nai Province





#### **BW6 - BW Industrial** Nhon Trach 3 IP, Dong Nai Province













#### Sethia Hemraj Oil factory

Sa Dec IP, Dong Thap Province





#### Da Fang Manufacturing Warehouse

Nhon Trach 3 IP, Dong Nai Pro