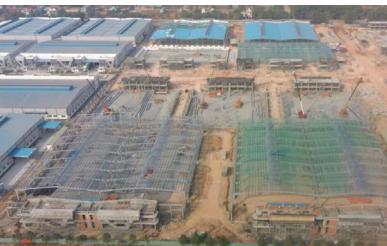

# OVERVIEW OF INDUSTRIAL STEEL BUILDING

www.nghiaphatsteel.com

# INDUSTRIAL STEEL BUILDINGS

**INDUSTRIAL STEEL BUILDINGS** are houses made from steel structures and fabricated and installed according to pre-specified architectural and technical drawings. The process of manufacturing finished products (with a combination of inspection and quality control steps) goes through 3 main stages: design, fabrication of components and erection at the site. The entire steel structure can be produced synchronously and then delivered to the construction site in a relatively short time.