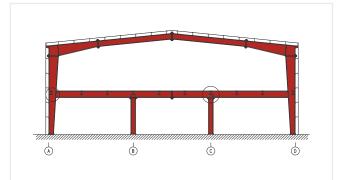

# **STANDARD STRUCTURAL SYSTEMS**

# **STANDARD STRUCTURAL SYSTEMS**

Top running crance In a span building

Top running crance In a span building

Semi portal crance

Mezzanine section

1 span curve frame

2 spans curve frame