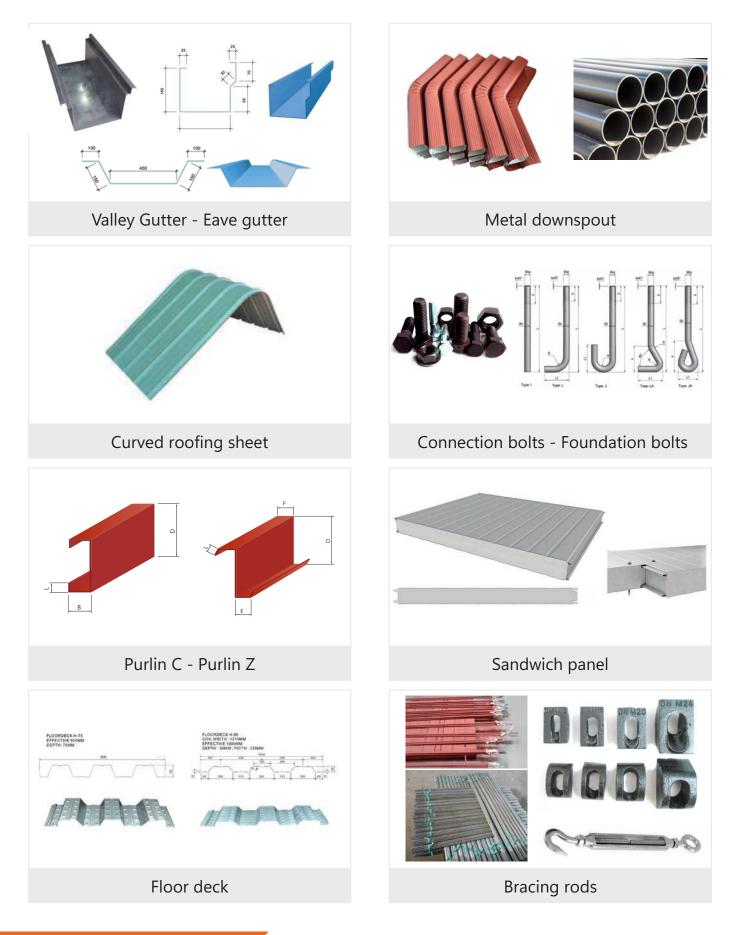

*INDUSTRIAL STEEL BUILDINGS** are houses made from steel structures and fabricated and installed according to pre-specified architectural and technical drawings. The process of manufacturing finished products (with a combination of inspection and quality control steps) goes through 3 main stages: design, fabrication of components and erection at the site. The entire steel structure can be produced synchronously and then delivered to the construction site in a relatively short time.



# **STANDARD STRUCTURAL SYSTEMS**



# **STANDARD STRUCTURAL SYSTEMS**



Top running crance In a span building



Top running crance In a span building



Semi portal crance





Mezzanine section



1 span curve frame



2 spans curve frame



# **MATERIALS & ACCESSORIES**



# **MATERIALS & ACCESSORIES**



# **ROOFING SHEET & ACCESSORIES**



Air bubble



**PU Insulation** 



Glasswool



Panel Insulation

Chi tiết điển hình của hệ mái lợp SMARTSEAM™ Typical Roof Buildup of SMARTSEAM™ Standing Seam System





# **TYPICAL PROJECT**





#### **BW Industrial** Tan Phu Trung IP, Cu Chi District, Ho Chi Minh City











# **BW7 - BW Industrial**

VSIP 2A IP, Binh Duong Province





#### **BW8 - BW Industrial** My Phuoc 4 IP, Binh Duong Province









#### **BW Dau Giay** - **BW Industrial** Dau Giay, Dong Nai

Dau Giay, Dong Nai Province





#### **BW6 - BW Industrial** Nhon Trach 3 IP, Dong Nai Province













#### Sethia Hemraj Oil factory

Sa Dec IP, Dong Thap Province





#### Da Fang Manufacturing Warehouse

Nhon Trach 3 IP, Dong Nai Province













### Apache Vie