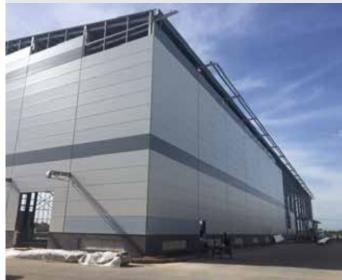

# INDUSTRIAL STEEL BUILDINGS

**INDUSTRIAL STEEL BUILDINGS** are houses made from steel structures and fabricated and installed according to pre-specified architectural and technical drawings. The process of manufacturing finished products (with a combination of inspection and quality control steps) goes through 3 main stages: design, fabrication of components and erection at the site. The entire steel structure can be produced synchronously and then delivered to the construction site in a relatively short time.