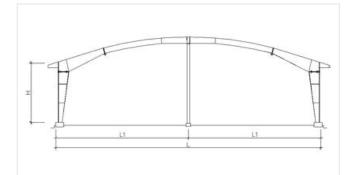

# **STANDARD STRUCTURAL SYSTEMS**

# **STANDARD STRUCTURAL SYSTEMS**

Top running crance In a span building

Top running crance In a span building

Semi portal crance

Mezzanine section

1 span curve frame

2 spans curve frame