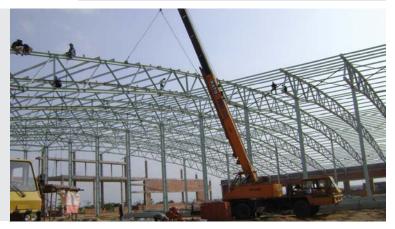

# EQUIPMENT & PRODUCTION LINE

Steel plate cutting machine 22mm - 6m

Steel plate cutting machine 16mm-4m

CNC cutting machine

CNC punching machine

Beam assembly machine

Vertical welding machine

Horizontal welding machine

Beam bending machine

Sand blasting machine

Double roll forming machine

Nghia Phat Steel Factory