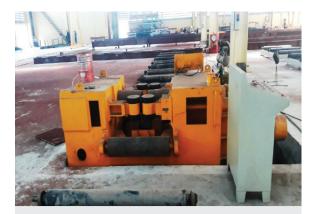

# EQUIPMENT & PRODUCTION LINE

Steel plate cutting machine 22mm - 6m

Steel plate cutting machine 16mm-4m

CNC cutting machine

CNC punching machine

Beam assembly machine

Vertical welding machine

Horizontal welding machine

Beam bending machine

Sand blasting machine

Double roll forming machine

Nghia Phat Steel Factory