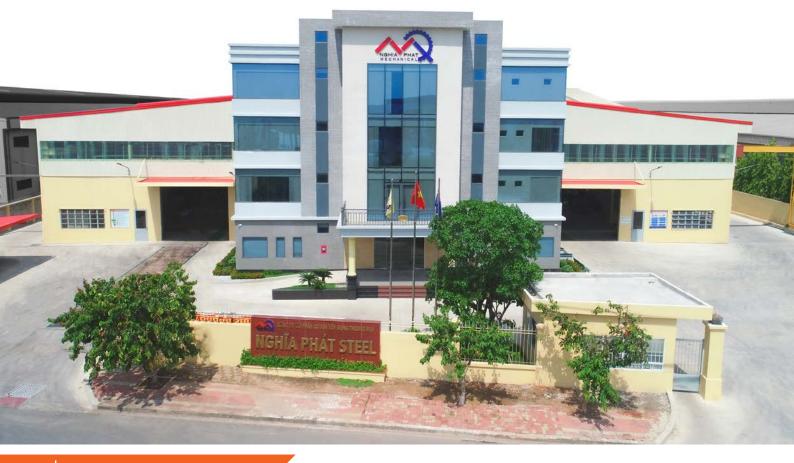

# **FACTORY SCALE**

- Factory area : 12,800 m2
- Processing capacity : 12,000 tons of steel structure/year

Beam bending machine

Sand blasting machine

Double roll forming machine

Nghia Phat Steel Factory

# Nghia Phat Steel Factory

Cu Chi District, HCMC