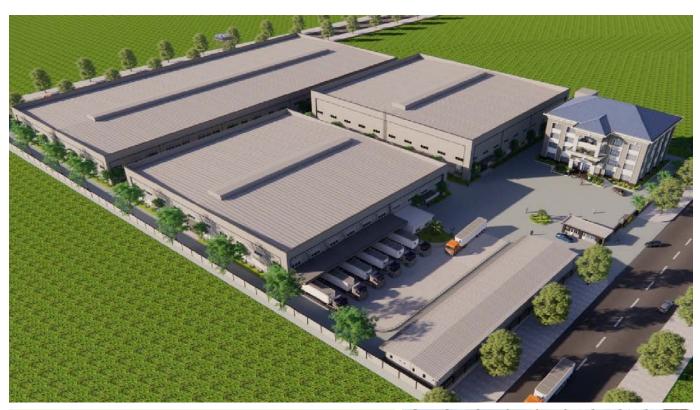

# INDUSTRIAL STEEL BUILDINGS

**INDUSTRIAL STEEL BUILDINGS** are houses made from steel structures and fabricated and installed according to pre-specified architectural and technical drawings. The process of manufacturing finished products (with a combination of inspection and quality control steps) goes through 3 main stages: design, fabrication of components and erection at the site. The entire steel structure can be produced synchronously and then delivered to the construction site in a relatively short time.