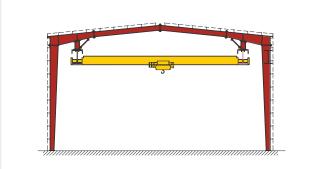

# **STANDARD STRUCTURAL SYSTEMS**

Top running crance In a span building

Top running crance In a span building

Semi portal crance

Mezzanine section

1 span curve frame

2 spans curve frame