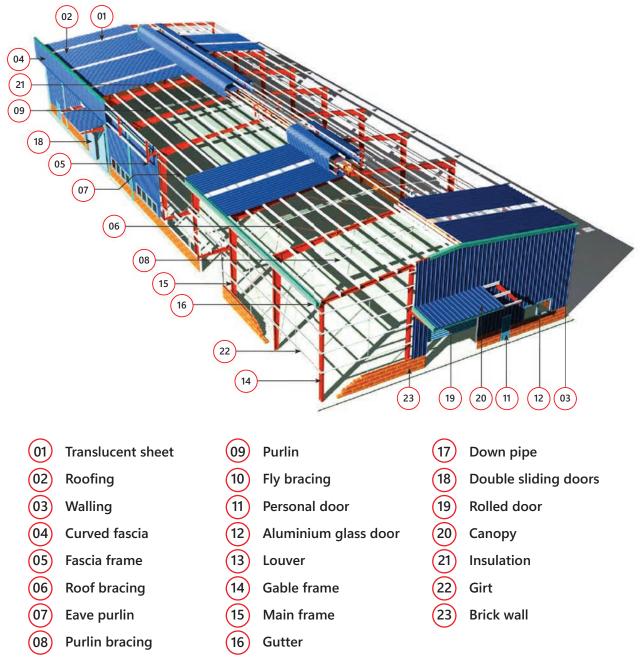

# OVERVIEW OF INDUSTRIAL STEEL BUILDING

www.nghiaphatsteel.com

# INDUSTRIAL STEEL BUILDINGS

**INDUSTRIAL STEEL BUILDINGS** are houses made from steel structures and fabricated and installed according to pre-specified architectural and technical drawings. The process of manufacturing finished products (with a combination of inspection and quality control steps) goes through 3 main stages: design, fabrication of components and erection at the site. The entire steel structure can be produced synchronously and then delivered to the construction site in a relatively short time.

# **STANDARD STRUCTURAL SYSTEMS**

# **STANDARD STRUCTURAL SYSTEMS**

Top running crance In a span building

Top running crance In a span building

Semi portal crance

Mezzanine section

1 span curve frame

2 spans curve frame