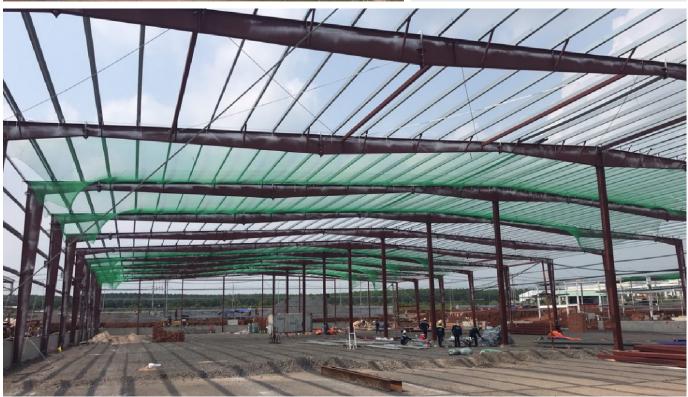

# TYPICAL STEEL STRUCTURE PRODUCTION PROCESS

# INDUSTRIAL STEEL BUILDINGS

**INDUSTRIAL STEEL BUILDINGS** are houses made from steel structures and fabricated and installed according to pre-specified architectural and technical drawings. The process of manufacturing finished products (with a combination of inspection and quality control steps) goes through 3 main stages: design, fabrication of components and erection at the site. The entire steel structure can be produced synchronously and then delivered to the construction site in a relatively short time.