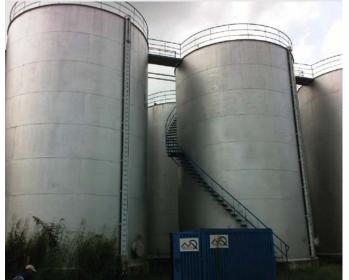

# Anlong factory cooking oil tank

V=3.000m<sup>3</sup>

**Tank of Duyen Hai 3 Thermal Power Plant** V=3.000m<sup>3</sup> - Tra Vinh Province

**Goods lifts** P=3T, H=40m Feed Mill