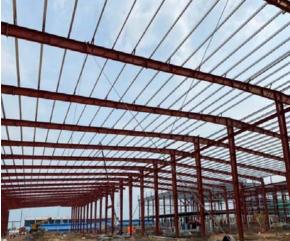

# INDUSTRIAL STEEL BUILDINGS

**INDUSTRIAL STEEL BUILDINGS** are houses made from steel structures and fabricated and installed according to pre-specified architectural and technical drawings. The process of manufacturing finished products (with a combination of inspection and quality control steps) goes through 3 main stages: design, fabrication of components and erection at the site. The entire steel structure can be produced synchronously and then delivered to the construction site in a relatively short time.

# **STANDARD STRUCTURAL SYSTEMS**

# **STANDARD STRUCTURAL SYSTEMS**

Top running crance In a span building

Top running crance In a span building

Semi portal crance

Mezzanine section

1 span curve frame

2 spans curve frame