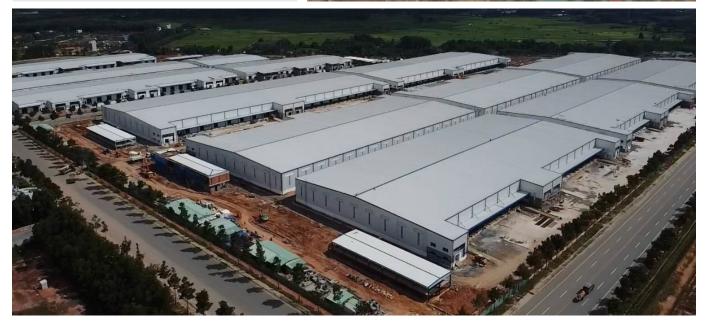

# OVERVIEW OF INDUSTRIAL STEEL BUILDING

www.nghiaphatsteel.com

# INDUSTRIAL STEEL BUILDINGS

**INDUSTRIAL STEEL BUILDINGS** are houses made from steel structures and fabricated and installed according to pre-specified architectural and technical drawings. The process of manufacturing finished products (with a combination of inspection and quality control steps) goes through 3 main stages: design, fabrication of components and erection at the site. The entire steel structure can be produced synchronously and then delivered to the construction site in a relatively short time.