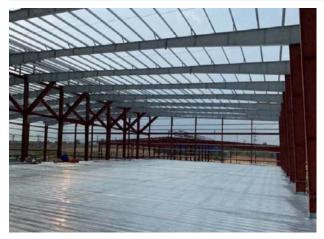

# OVERVIEW OF INDUSTRIAL STEEL BUILDING

www.nghiaphatsteel.com

# INDUSTRIAL STEEL BUILDINGS

**INDUSTRIAL STEEL BUILDINGS** are houses made from steel structures and fabricated and installed according to pre-specified architectural and technical drawings. The process of manufacturing finished products (with a combination of inspection and quality control steps) goes through 3 main stages: design, fabrication of components and erection at the site. The entire steel structure can be produced synchronously and then delivered to the construction site in a relatively short time.