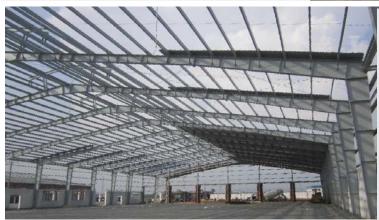

# OVERVIEW OF INDUSTRIAL STEEL BUILDING

www.nghiaphatsteel.com

# INDUSTRIAL STEEL BUILDINGS

**INDUSTRIAL STEEL BUILDINGS** are houses made from steel structures and fabricated and installed according to pre-specified architectural and technical drawings. The process of manufacturing finished products (with a combination of inspection and quality control steps) goes through 3 main stages: design, fabrication of components and erection at the site. The entire steel structure can be produced synchronously and then delivered to the construction site in a relatively short time.