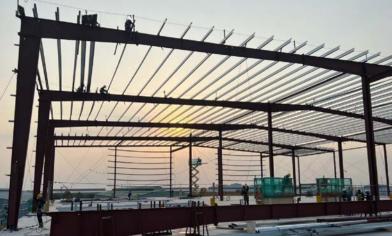

# TYPICAL STEEL STRUCTURE PRODUCTION PROCESS

# INDUSTRIAL STEEL BUILDINGS

**INDUSTRIAL STEEL BUILDINGS** are houses made from steel structures and fabricated and installed according to pre-specified architectural and technical drawings. The process of manufacturing finished products (with a combination of inspection and quality control steps) goes through 3 main stages: design, fabrication of components and erection at the site. The entire steel structure can be produced synchronously and then delivered to the construction site in a relatively short time.