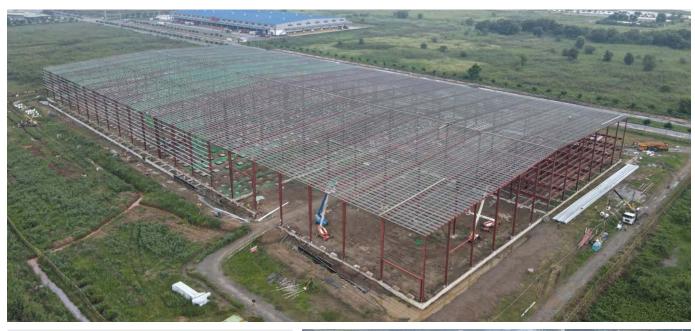

# OVERVIEW OF INDUSTRIAL STEEL BUILDING

www.nghiaphatsteel.com

# INDUSTRIAL STEEL BUILDINGS

**INDUSTRIAL STEEL BUILDINGS** are houses made from steel structures and fabricated and installed according to pre-specified architectural and technical drawings. The process of manufacturing finished products (with a combination of inspection and quality control steps) goes through 3 main stages: design, fabrication of components and erection at the site. The entire steel structure can be produced synchronously and then delivered to the construction site in a relatively short time.