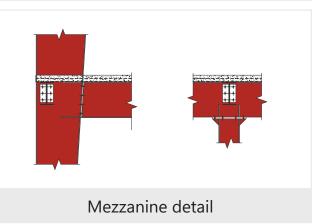

# **STANDARD STRUCTURAL SYSTEMS**

# **STANDARD STRUCTURAL SYSTEMS**

Top running crance In a span building

Top running crance In a span building

Semi portal crance

Mezzanine section

1 span curve frame

2 spans curve frame