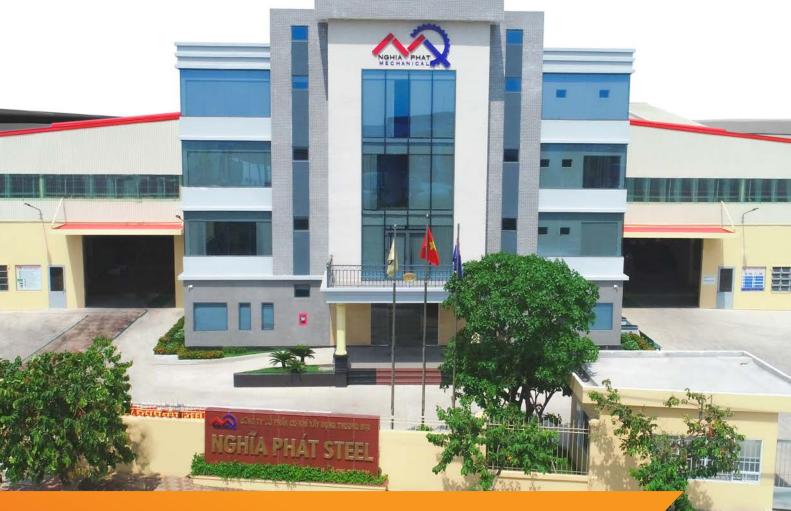

### **NGHIA PHAT STEEL**

**TRADING - CONSTRUCTION - MECHANICAL JOINT STOCK COMPANY** 

Address: Lot C2-5, Area C2, N7 Road Tan Phu Trung Industrial Park, Cu Chi District, Ho Chi Minh City, Vietnam Representative Office: 9<sup>th</sup> floor, Nam Viet Building, 261 Hoang Van Thu, Ward 2, Tan Binh District, Ho Chi Minh City, Vietnam Phone: (+84) 777 86 20 20 - (+84) 28 3636 7490 Fax: (+84) 28 35.920.315 Website: www.nghiaphatsteel.com Email: info@nghiaphatsteel.com Business registration certificate: No. 03142204068 issued by the Department of Planning and Investment of Ho Chi Minh City on

# **FACTORY SCALE**

- Factory area : 12,800 m2
- Processing capacity : 12,000 tons of steel structure/year

# Nghia Phat Steel Factory

Cu Chi District, HCMC