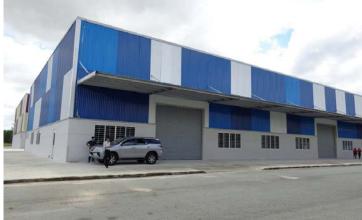

# INDUSTRIAL STEEL BUILDINGS

**INDUSTRIAL STEEL BUILDINGS** are houses made from steel structures and fabricated and installed according to pre-specified architectural and technical drawings. The process of manufacturing finished products (with a combination of inspection and quality control steps) goes through 3 main stages: design, fabrication of components and erection at the site. The entire steel structure can be produced synchronously and then delivered to the construction site in a relatively short time.

# **TYPICAL PROJECT**