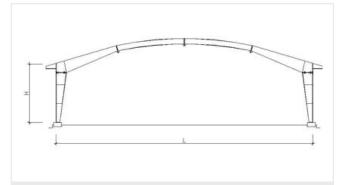

# **STANDARD STRUCTURAL SYSTEMS**

# **STANDARD STRUCTURAL SYSTEMS**

Top running crance In a span building

Top running crance In a span building

Semi portal crance

Mezzanine section

1 span curve frame

2 spans curve frame